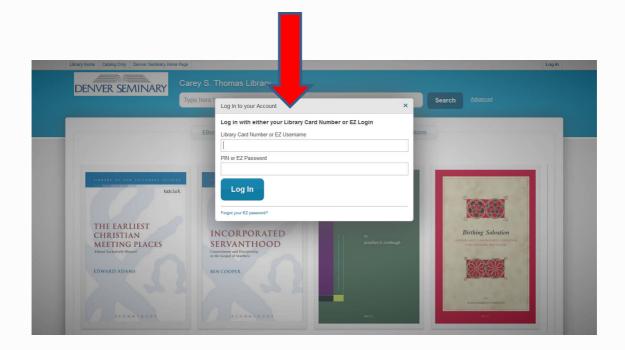

## LS2PAC - Placing Holds (Requests)

Although not necessary, it is a good idea to log in before you begin searching. To log in: Click on the log in button -

Enter your 14 digit library barcode in the Library ID box and your personal PIN number in the PIN box or enter your EZ Login if you previously set one up.